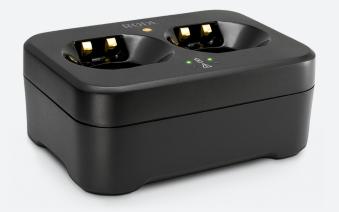

Designed for stability and durability, the RØDE RS-1 is a twin-dock recharge station for the RØDE LB-1 Lithium-ion Rechargeable Battery as well as the RØDE TX-M2 and Interview PRO Wireless Handheld Microphones.

- AC-powered recharge station with locking power connector
- Recharges two devices at once
- Compatible with LB-1, TX-M2 and Interview PRO
- Stable, sturdy and slip-free design