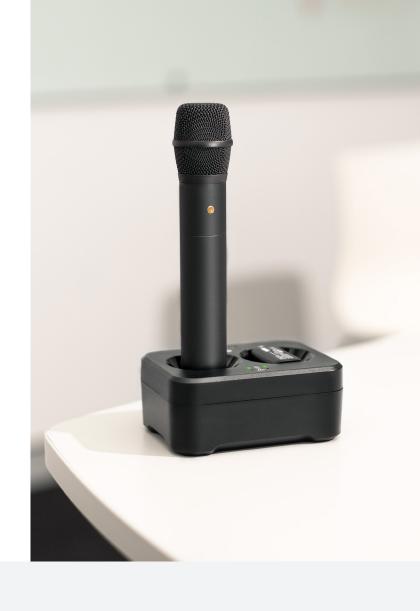

Designed for stability and durability, the RØDE RS-1 is a twin-dock recharge station for the RØDE LB-1 Lithium-ion Rechargeable Battery as well as the RØDE TX-M2 and Interview PRO Wireless Handheld Microphones.

- AC-powered recharge station with locking power connector
- Recharges two devices at once
- Compatible with LB-1, TX-M2 and Interview PRO
- Stable, sturdy and slip-free design