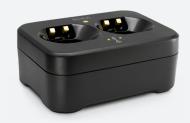

Designed for stability and durability, the RØDE RS-1 is a twin-dock recharge station for the RØDE LB-1 Lithium-ion Rechargeable Battery as well as the RØDE TX-M2 and Interview PRO Wireless Handheld Microphones.

- AC-powered recharge station with locking power connector
- Recharges two devices at once
- Compatible with LB-1, TX-M2 and Interview PRO
- Stable, sturdy and slip-free design