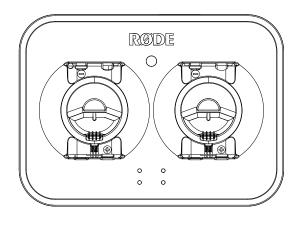

Designed for stability and durability, the RØDE RS-1 is a twin-dock recharge station for the RØDE LB-1 Lithium-ion Rechargeable Battery as well as the RØDE TX-M2 and Interview PRO Wireless Handheld Microphones.

- AC-powered recharge station with locking power connector
- Recharges two devices at once
- Compatible with LB-1, TX-M2 and Interview PRO
- Stable, sturdy and slip-free design